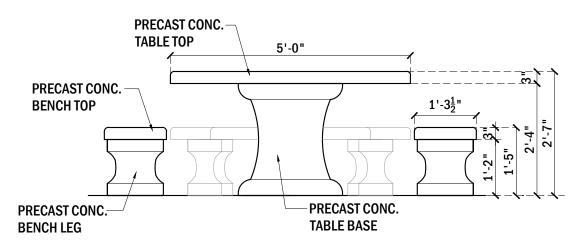

PLAN VIEW, TABLE #614

**ELEVATION VIEW, TABLE #614** 

ITEM NUMBER AND TITTLE:

614 - Queen set,  $60\,^{\circ}$  Table, 4 benches, tiled tops

DATE: SCALE:

ALE:

WEIGHT:

15-11-19 / 1/2"=1'-0"

2120 Lbs.

SALES@LAGUNAPRECAST.COM WWW.LAGUNAPRECAST.COM SALES 877 774 3280 TOLL FREE INTERNATIONAL +1-949-281-7412

PRODUCT SPECIFICATIONS:

The Queen's 14pcs. The 4 bench tops fit onto the 8 smaller bases. The large base has a hole in it for an umbrella pole and lines up w/table top hole. After table set is up and level, the pieces can be epoxy or glued permanently.