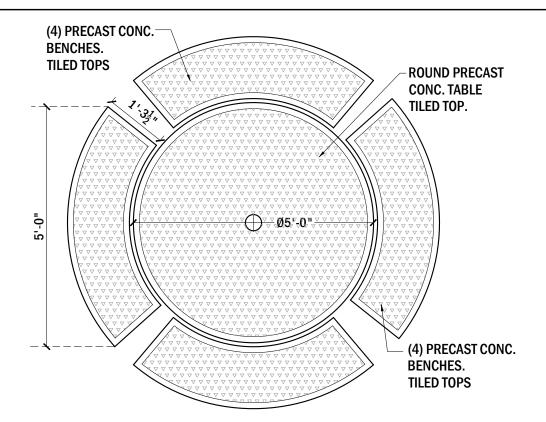

PLAN VIEW, TABLE #614

**ELEVATION VIEW, TABLE #614** 

ITEM NUMBER AND TITTLE:

614 - Queen set,  $60\,^{\circ}$  Table, 4 benches, tiled tops

DATE: SCALE:

ALE:

WEIGHT:

15-11-19 / 1/2"=1'-0"

2120 Lbs.

SALES@LAGUNAPRECAST.COM WWW.LAGUNAPRECAST.COM SALES 877 774 3280 TOLL FREE INTERNATIONAL +1-949-281-7412

PRODUCT SPECIFICATIONS:

The Queen's 14pcs. The 4 bench tops fit onto the 8 smaller bases. The large base has a hole in it for an umbrella pole and lines up w/table top hole. After table set is up and level, the pieces can be epoxy or glued permanently.