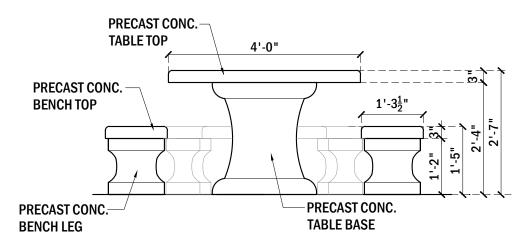

## **ELEVATION VIEW, TABLE #612**

ITEM NUMBER AND TITTLE:

612 - MALIBU SET, 48" TABLE, 4 BENCHES, GRANITE TOPS

DATE:

SCALE:

WEIGHT:

25-07-19

½"=1'-0"

## PRODUCT SPECIFICATIONS:

The Malibu's 14pcs. are easily set up. The 4 bench tops fit onto the 8 smaller bases. The large base has a hole in it for an umbrella pole and lines up w/table top hole. After table set is up and level, the pieces can be epoxy or glued permanently.