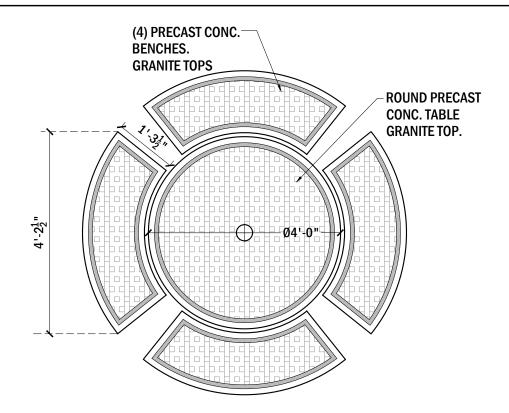

## PLAN VIEW, TABLE #612

## **ELEVATION VIEW, TABLE #612**

ITEM NUMBER AND TITTLE:

612 - MALIBU SET, 48" TABLE, 4 BENCHES, GRANITE TOPS

DATE:

SCALE:

WEIGHT:

25-07-19

½"=1'-0"