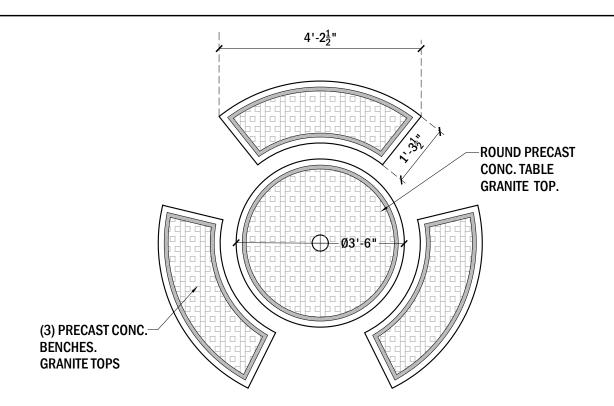

## PLAN VIEW, TABLE #606

## **ELEVATION VIEW, TABLE #606**

ITEM NUMBER AND TITTLE:

606 - CHARLEEN SET, 42" TABLE, 3 BENCHES, GRANITE TOPS

SCALE:

WEIGHT:

25-07-19

DATE:

½"=1'-0"