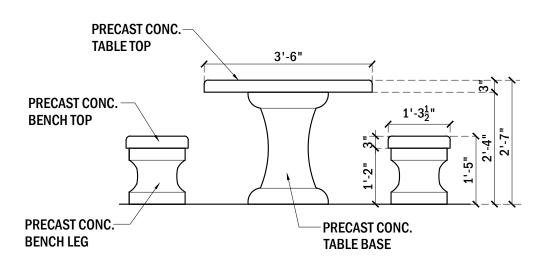

## **ELEVATION VIEW, TABLE #606**

ITEM NUMBER AND TITTLE:

606 - CHARLEEN SET, 42" TABLE, 3 BENCHES, GRANITE TOPS

SCALE:

WEIGHT:

25-07-19

DATE:

½"=1'-0"