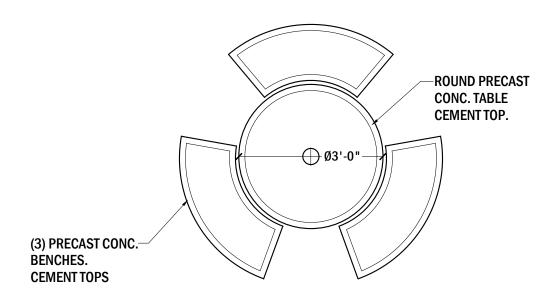

## PLAN VIEW, TABLE #601

## **ELEVATION VIEW, TABLE #601**

ITEM NUMBER AND TITTLE:

601 - NEWPORT SET, 36" TABLE, 3 BENCHES, CEMENT TOPS

DATE: S

SCALE: WE

WEIGHT:

25-07-19

1/2"=1'-0" | 1