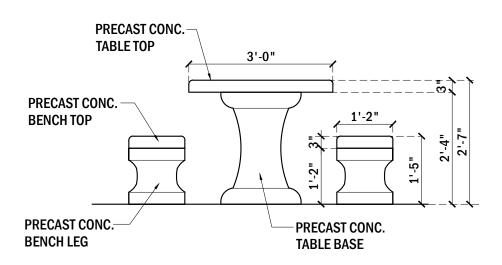

## **ELEVATION VIEW, TABLE #601**

ITEM NUMBER AND TITTLE:

601 - NEWPORT SET, 36" TABLE, 3 BENCHES, CEMENT TOPS

DATE: S

SCALE: WE

WEIGHT:

25-07-19

1/2"=1'-0" | 1

1220 Lbs.

SALES@LAGUNAPRECAST.COM WWW.LAGUNAPRECAST.COM SALES 877 774 3280 TOLL FREE INTERNATIONAL +1-949-281-7412

PRODUCT SPECIFICATIONS:

The Newport's 11pcs. are easily set up. The 3 bench tops fit onto the 6 smaller bases. The large base has a hole in it for an umbrella pole and lines up w/table top hole. After table set is up and level, the pieces can be epoxy or glued permanently.